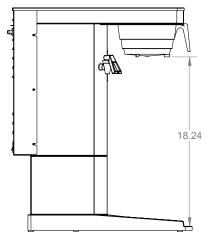

## **Additional Information**

| Part Number | Model   | Height | Width | Depth | Volts | Watts | Amps | Weight |
|-------------|---------|--------|-------|-------|-------|-------|------|--------|
| 121598      | 20:1 TD | 24.2"  | 8.5"  | 19.8" | 120V  | 1750  | 14.6 | 31 LBS |