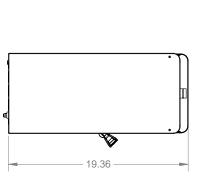

## **Additional Information**

| Part Number | Model   | Height | Width | Depth | Volts | Watts | Amps | Weight |
|-------------|---------|--------|-------|-------|-------|-------|------|--------|
| 121598      | 20:1 TD | 24.2"  | 8.5"  | 19.8" | 120V  | 1750  | 14.6 | 31 LBS |