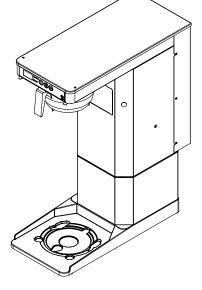

## Features

- Touch Key Buttons customize your coffee type or container type using digital controls for volume control, pulse brewing, drain time and temperature.
- Digital Time Display lets you know when the coffee will be done.
- Coffee Ready Light lets you know that you're ready to brew.
- Brewer Signal alerts when coffee is ready.
- Brewing Light flashes to alert the user that the brewing is in process.
- Auto-Arm, our temperature sentry: will only allow brewing to happen at the correct temperature.
- Power Bar signals that brewer is "On".
- Hot Water Faucet can deliver water at any time.

## **Technical Features:**

- 3 Independent Brew Selections with adjustable Brew time and Brew volume.
- Modular Tank and Automated System
- Universal Base easily locates container and eliminates counter top messes.
- Modular Cabinet you can easily convert the brewer height with patented Riser system.
- Hot Water Faucet can be located on either side. (special order on right)
- Gourmet Spray head for rain drop brewing.
- Easy Set-Up!