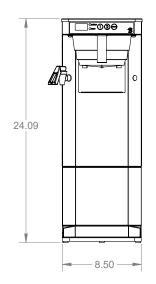

## **Additional Information**

| Part Number | Model   | Height | Width | Depth | Volts | Watts | Amps | Weight |
|-------------|---------|--------|-------|-------|-------|-------|------|--------|
| 121598      | 20:1 TD | 24.2"  | 8.5"  | 19.8" | 120V  | 1750  | 14.6 | 31 LBS |