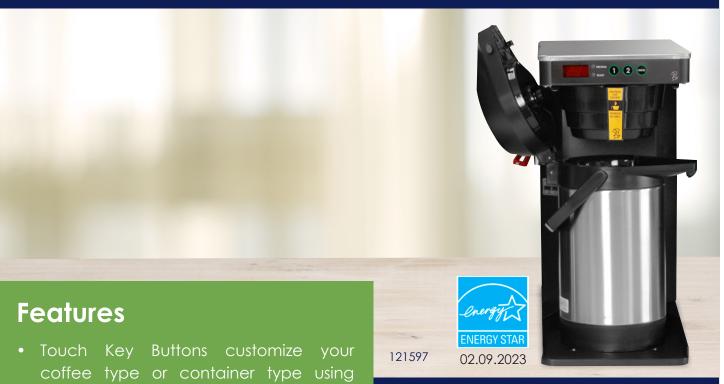

# 20:1 LD

- Touch Key Buttons customize your coffee type or container type using digital controls for volume control, pulse brewing, drain time and temperature.
- Digital Time Display lets you know when the coffee will be done.
- Coffee Ready Light lets you know that you're ready to brew.
- Brewer Signal alerts when coffee is ready.
- Brewing Light flashes to alert the user that the brewing is in process.
- Auto-Arm, our temperature sentry: will only allow brewing to happen at the correct temperature.
- Power Bar signals that brewer is "On".
- Hot Water Faucet can deliver water at any time.

## **Technical Features**

- 3 Independent Brew Selections with adjustable Brew time and Brew volume.
- Modular Tank and Automated System
- Universal Base easily locates container and eliminates counter top messes.
- Modular Cabinet you can easily convert the brewer height with patented Riser system.
- Hot Water Faucet can be located on either side. (special order on right)
- Gourmet Sprayhead for rain drop brewing.
- Easy Set-Up!