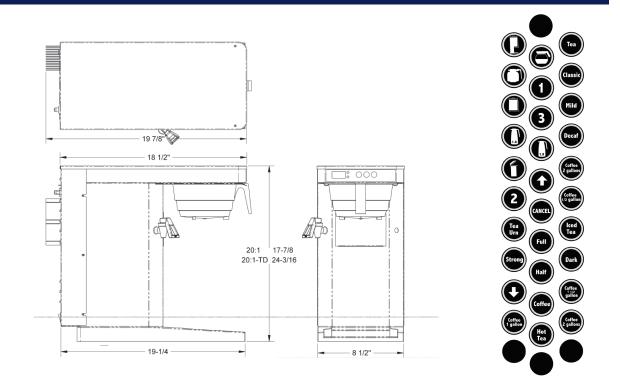

# 20:1 LD

- Touch Key Buttons customize your coffee type or container type using digital controls for volume control, pulse brewing, drain time and temperature.
- Digital Time Display lets you know when the coffee will be done.
- Coffee Ready Light lets you know that you're ready to brew.
- Brewer Signal alerts when coffee is ready.
- Brewing Light flashes to alert the user that the brewing is in process.
- Auto-Arm, our temperature sentry: will only allow brewing to happen at the correct temperature.
- Power Bar signals that brewer is "On".
- Hot Water Faucet can deliver water at any time.

## **Technical Features**

- 3 Independent Brew Selections with adjustable Brew time and Brew volume.
- Modular Tank and Automated System
- Universal Base easily locates container and eliminates counter top messes.
- Modular Cabinet you can easily convert the brewer height with patented Riser system.
- Hot Water Faucet can be located on either side. (special order on right)
- Gourmet Sprayhead for rain drop brewing.
- Easy Set-Up!

## **Additional Information**

Sticker Set for changing buttons

| Model   | Shipping Weight |        | 120V      | 240V      |
|---------|-----------------|--------|-----------|-----------|
| 20:1 LD | 24 lbs          | USA    | 14.6 Amps | 14.6 Amps |
|         |                 | Canada | 11.7 Amps | 14.6 Amps |