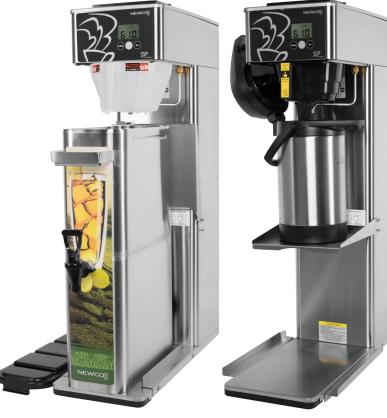

## **AKH-T-TVT** DIGITAL COMBINATION COFFEE & ICED TEA BREWER WITH DROP DOWN TRAY

J. B

Introducing the TVT series brewer from Newco. Brew perfectly delicious coffee or tea every time with Newco's advanced heating and brewing system. Newco's energy efficient instant heating system only uses fresh water with each brew cycle. Traditional tank systems heat water wasting energy and continually reducing the amount of oxygen in the water. Fresh water produces the best finished product possible.

## **Features**

- Brew multiple volumes of Coffee or Tea with 3 independently programmable brew buttons.
- Fold down shelf for short dispensers.
- Easily program the functions of the brewer from the front of the display.
- High quality stainless steel construction for years of service.
- Back up pour in feature allows brewer to operate manually.
- Brews into 3 and 5 gallon round, 2.5 liter stainless airpot, 3.5 gallon narrow Stainless Steel dispenser, or a 3 gallon slim plastic dispenser.
- Tall model also accommodates "Sweet Brew" funnels.
- Made in the USA.

AKH-T-TVT Tall with 9" head PN: 106092

AKH-T-TVT PN: 106062