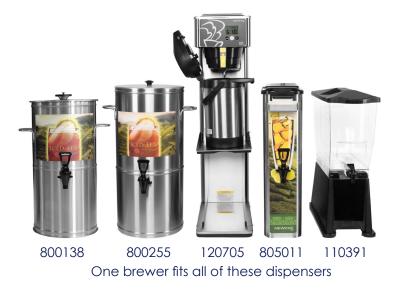

## **Features**

- Brew multiple volumes of Coffee or Tea with 3 independently programmable brew buttons.
- Fold down shelf for short dispensers.
- Easily program the functions of the brewer from the front of the display.
- High quality stainless steel construction for years of service.
- Back up pour in feature allows brewer to operate manually.
- Brews into 3 and 5 gallon round, 2.5 liter stainless airpot, 3.5 gallon narrow Stainless Steel dispenser, or a 3 gallon slim plastic dispenser.
- Tall model also accommodates "Sweet Brew" funnels.
- Made in the USA.