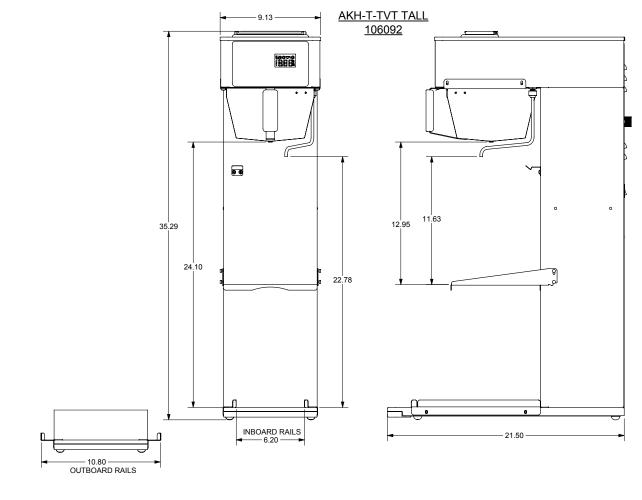

AKH-T-TVT Tall with 9" head PN: 106092

AKH-T-TVT PN: 106062

## **Additional Information**

| Model     | Part Number | Height | Width | Depth | Volts     | Watts | Amps  | Weight |
|-----------|-------------|--------|-------|-------|-----------|-------|-------|--------|
| AKH-T-TVT | 106062      | 33.3"  | 8.63" | 21.5" | 120 VOLTS | 1775W | 14.8A | 35 LBS |
| AKH-T-TVT | 106092      | 35.3"  | 9.13" | 21.5" | 120 VOLTS | 1775W | 14.8A | 35 LBS |