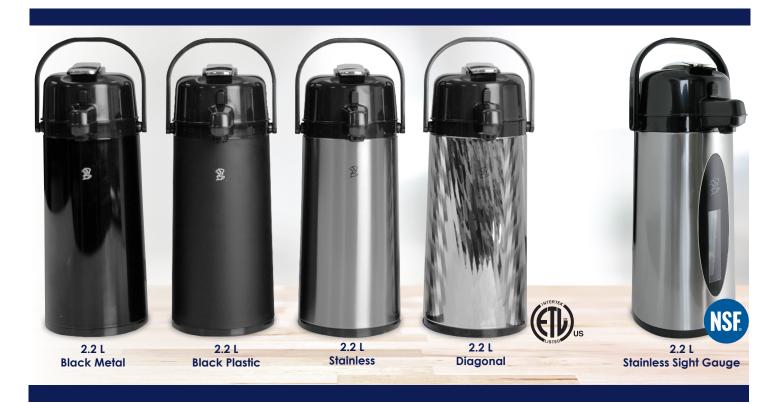

# **Features:**

- Double barrel brew through stem ensures proper mixing of coffee during brewing.
- Available in both metal and plastic designs.
- Decaf nose cone for identifying decaf coffee.
- Glass lined. Replacement stainless steel liner available. (see back)
- Level Indicator (Sight Gauge only)
- Custom graphics available.

# **Additional Information**

| Item #     | Model                            | Lid Closed | Lid Open | Diameter | Case Count | Case Ship Wt. |
|------------|----------------------------------|------------|----------|----------|------------|---------------|
| 121816     | 2.2 Liter Black Met, Lever       | 14.3       | 12.2     | 6.1      | 6          | 28.0          |
| 121818     | 2.2 Liter Black Plastic, Lever   | 14.3       | 12.2     | 6.1      | 6          | 28.0          |
| 120818     | 2.2 Liter Satin, Lever           | 14.3       | 12.2     | 6.1      | 6          | 28.0          |
| 120795     | 2.2 Liter Diagonal, Lever        | 14.3       | 12.2     | 6.1      | 6          | 28.0          |
| 121282-NSF | 2.2 Liter, Sight Gauge, Lever    | 14.3       | 12.2     | 6.1      | 6          | 28.0          |
| 121711     | 2.2 Liter Satin, ROUND Lever Lid | 14.3       | 12.2     | 6.1      | 6          | 28.0          |