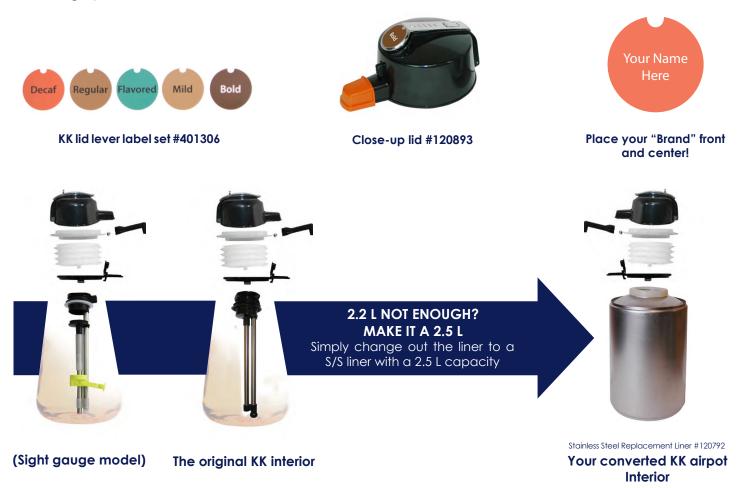

## **KK Airpot Accessories**

Need to place a flavor tag on your airpot and don't know where? How about the LID! Even better how about the Lever. Now you can easily change the lid on your existing KK to this NEW lid with Branding options.

## LEVEL INDICATOR

Sight Gauge Model Only! Patent Pending level indicator visually displays volume of coffee remaining in airpot solving the most common complaint with airpots.