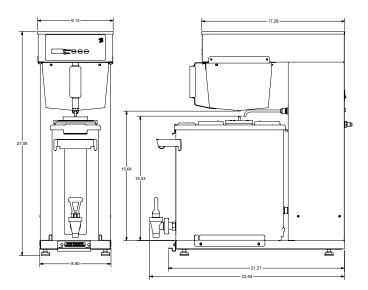

# 9.13

# **Additional Information**

| Part Number | Model                 | Height | Width | Depth  | Volts | Amps | Weight |
|-------------|-----------------------|--------|-------|--------|-------|------|--------|
| 123320      | 3.5 Gal Cold Brew Kit | 27''   | 9.13" | 21.27" | 120   | 1    | 41 lbs |
| 123380      | 2.0 Gal Cold Brew Kit | 22.28" | 9.13" | 21.27" | 120   | 1    | -      |