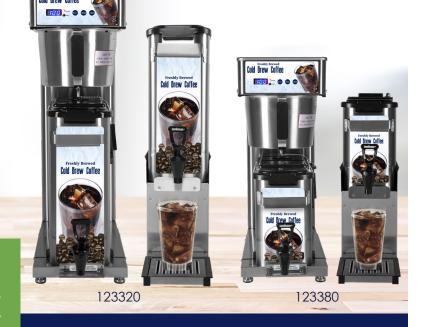

## **COLD BREW**

123380 Cold brew System with (1) 2.0 Gal Dispenser

#### 123320 Cold Brewsystem with (1) 3.5 Gal Dispenser