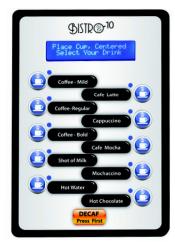

Close-up of membrane switch showing our standard drink options.

# Features

- Coffee bib: 2 1/2 gallon box's of product
- 2 Powder hoppers: milk 3 lbs and chocolate 4 lbs
- Dispensing: portion control
- Hot water: independent push and hold hot water dispenser
- Maximum cup size: 20 ounces
- Product compartment door lock
- Out of product alert; display notification and audible alert
- Recipe protection: disables drink button until product has been replenished
- Sanitation cycle for bib system cleaning and flush button for cleaning powder bowl
- Dispense lockout; prevents use of equipment during off times
- Water filtration monitor
- Preprogrammed recipes : 61
- Drain tray: available with drain tube
- Certifications: underwriters laboratory UL & National Sanitation Foundation (NSF)