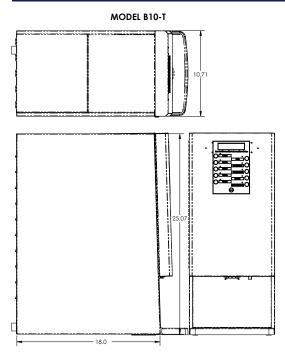

# Bistro 10-T

Dimensions: 25.07 H , 10.71 W , 21.3 D inches

## **Additional Information**

Manufactured in the USA

| Model       | Part Number | Width | Depth | Height | Electrical                                                              | Weight |
|-------------|-------------|-------|-------|--------|-------------------------------------------------------------------------|--------|
| Bistro 10-T | 123033-BPC  | 10.71 | 21.3  | 25.07  | 14.5A/120 VOLT, 1400W<br>15.5A/120 VOLT, 1600W<br>10.0A/240 VOLT, 2200W | 38 LBS |