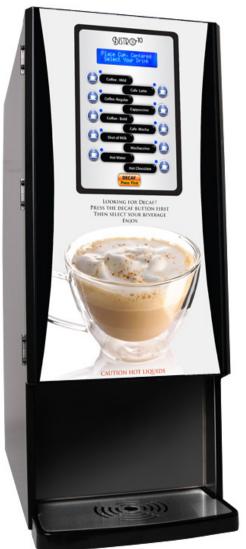

# **BISTRO 10-T** LIQUID COFFEE SPECIALTY DRINK MACHINE

Choose from coffee, latte, cappuccino, cafe mocha, espresso, & hot chocolate in three drink sizes, 8, 10 and 12 ounces with three different strengths each! The system is designed to use liquid coffee for dispensing coffee drinks, powdered cocoa & powdered dehydrated milk for drink creations.

# Features

- Coffee bib: 2 1/2 gallon box's of product
- 2 Powder hoppers: milk 3 lbs and chocolate 4 lbs
- Dispensing: portion control
- Hot water: independent push and hold hot water dispenser
- Maximum cup size: 20 ounces
- Product compartment door lock
- Out of product alert; display notification and audible alert
- Recipe protection: disables drink button until product has been replenished
- Sanitation cycle for bib system cleaning and flush button for cleaning powder bowl
- Dispense lockout; prevents use of equipment during off times
- Water filtration monitor
- Preprogrammed recipes : 61
- Drain tray: available with drain tube
- Certifications: underwriters laboratory UL & National Sanitation Foundation (NSF)

Bistro 10-T PN: 123033-BPC

Hot Coco

Coffee Mild

d Cappuccino

Cafe Mocha

Cafe Latte N

Mochaccino

Coffee Bold Espresso

# Bistro 10-T

Dimensions: 25.07 H , 10.71 W , 21.3 D inches