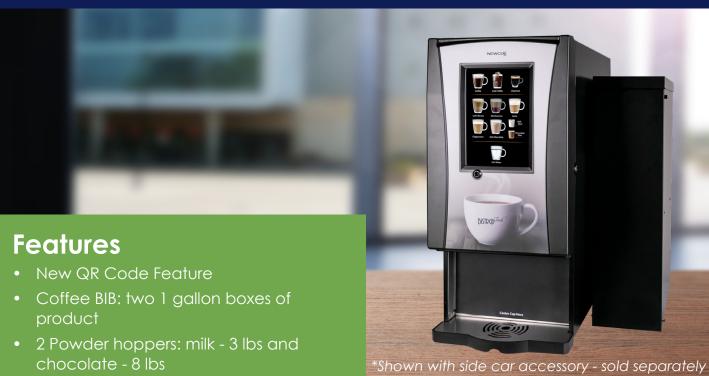

## **BISTRO TOUCH LARGE CAPACITY**

SHOWN WITH SIDE CAR ACCESSORY

Dispensing: portion control

- Hot water: independent push and hold hot water dispense
- Maximum cup size: 20 ounces
- Product compartment door lock
- Out of powder alert: display notification.
- Sanitation cycle for BIB system cleaning and flush button for cleaning powder bowl.
- Water filtration monitor
- Pre programmed recipes: 69
- Drain tray
- Sidecar holds two 1 Gal BIB's and interfaces to machine.
- New larger peristaltic pumps provide higher output and lower ratio capabilities.
- Certifications: UL underwriters laboratory & National Sanitation Foundation (NSF)

The Bistro Touch delivers delicious specialty drinks that consumers are looking for by combining on-demand coffee with powdered milk and chocolate. In a matter of seconds vs. minutes, the Bistro Touch delivers great tasting drinks to any workplace or public environment.

The engaging and intuitive touch screen allows consumers to easily choose a beverage and customize the size and strength of each drink. Allows up to 3 drink sizes (60z to 20oz) and strengths (mild, regular and bold) to be visible on the screen to the consumer. Bistro Touch also allows drink sizes and strengths to be disabled in programming for locations that want to serve only one cup size or a specific strength.