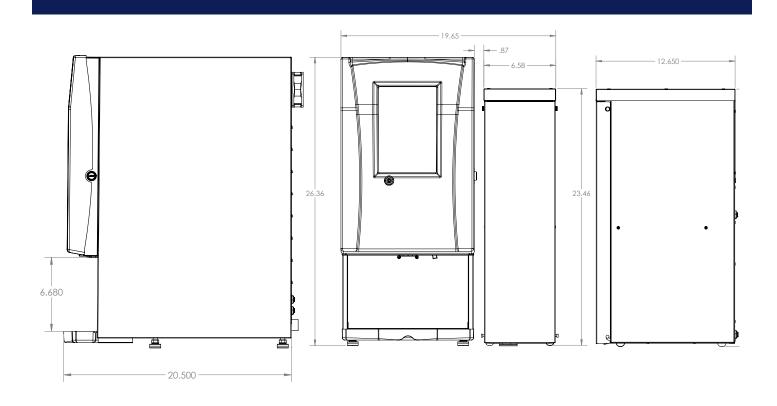

## **Dimensions**

## **Additional Information**

| Part Number | Description                  | Height | Width  | Depth  | Volts     | Watts       | Amps | Weight |
|-------------|------------------------------|--------|--------|--------|-----------|-------------|------|--------|
| 128302      | BIST TOU, LG/CAP W/SIDECAR   | 26.36" | 19.65  | 20.50" | 120 VOLTS | 1400 / 1600 | 15A  | 50LB   |
| 128280      | BISTRO TOUCH, LRG CAPACITY   | 26.36" | 12.21" | 20.50" | 120 VOLTS | 1400 / 1600 | 15A  | 38LB   |
| 128269-BPC  | SIDE CAR ASY, BISTRO, LG/CAP | 23.46" | 6.58'' | 12.65" |           |             |      | 12LB   |