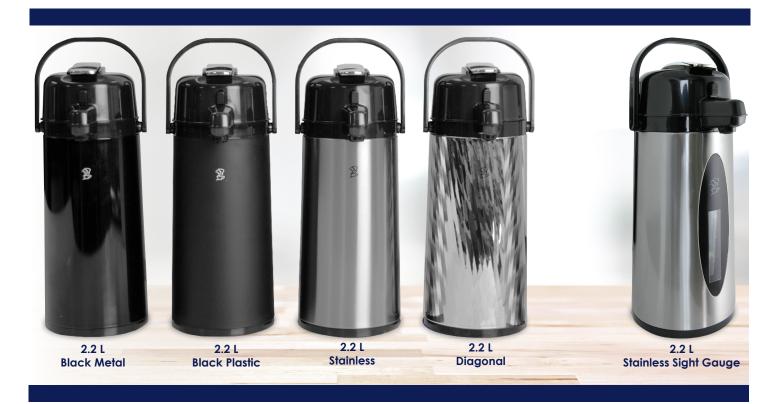

## **Features:**

- Double barrel brew through stem ensures proper mixing of coffee during brewing.
- Available in both metal and plastic designs.
- Decaf nose cone for identifying decaf coffee.
- Glass lined. Replacement stainless steel liner available. (see back)
- Level Indicator (Sight Gauge only)
- Custom graphics available.

## **Additional Information**

| Item # | Model                            | Lid Closed | Lid Open | Diameter | Case Count | Case Ship Wt. |
|--------|----------------------------------|------------|----------|----------|------------|---------------|
| 121816 | 2.2 Liter Black Met, Lever       | 14.3       | 12.2     | 6.1      | 6          | 28.0          |
| 121818 | 2.2 Liter Black Plastic, Lever   | 14.3       | 12.2     | 6.1      | 6          | 28.0          |
| 120818 | 2.2 Liter Satin, Lever           | 14.3       | 12.2     | 6.1      | 6          | 28.0          |
| 120795 | 2.2 Liter Diagonal, Lever        | 14.3       | 12.2     | 6.1      | 6          | 28.0          |
| 121282 | 2.2 Liter, Sight Gauge, Lever    | 14.3       | 12.2     | 6.1      | 6          | 28.0          |
| 121711 | 2.2 Liter Satin, ROUND Lever Lid | 14.3       | 12.2     | 6.1      | 6          | 28.0          |