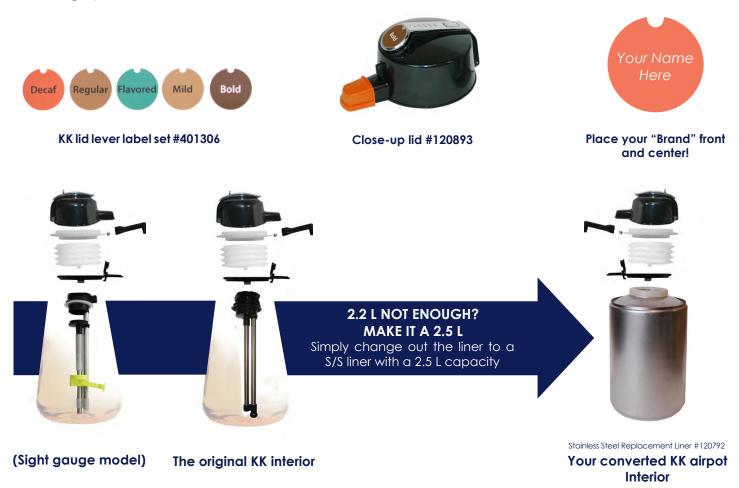

## **KK Airpot Accessories**

Need to place a flavor tag on your airpot and don't know where? How about the LID! Even better how about the Lever. Now you can easily change the lid on your existing KK to this NEW lid with Branding options.

#### LID

Disassembles by hand without any tools for easy, thorough cleaning. Regular sanitation of bellows keeps your coffee pure and free from bacteria and bitter coffee build up.

#### LEVEL INDICATOR

Sight Gauge Model Only! Patent Pending level indicator visually displays volume of coffee remaining in airpot solving the most common complaint with airpots.