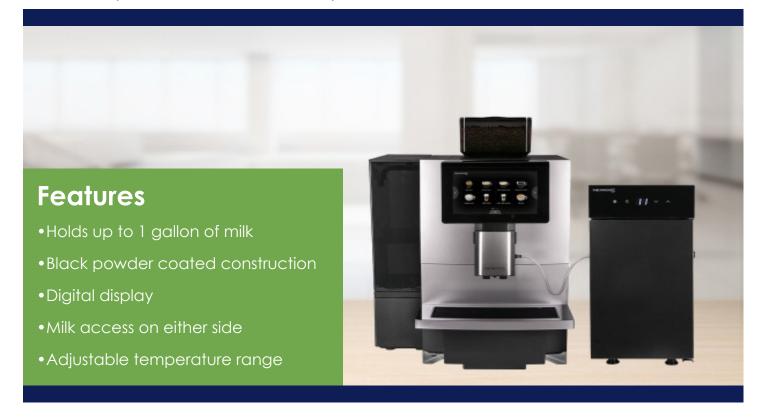

## **BLACK MINI FRIDGE**

Café Espresso 2.0 Accessory

The Newco Black Mini Fridge is a stylish and convenient way to keep your milk at the proper temperature and located right next to your Café Espresso 2.0 brewer. This sleek unit comes with a digital display and versatile access of milk tubing on either side of the fridge.

The Black Mini Fridge comes in a kit with the fridge and the Café Espresso 2 Riser. The Riser raises the Café Espresso 2.0 machine to optimize milk dispensing.

| Part<br>Number | Model                      | Exterior<br>Dimensions   | Interior<br>Dimensions | Volts     | Watts  | Amps | Brew<br>Operations | Refrigerant | Weight |
|----------------|----------------------------|--------------------------|------------------------|-----------|--------|------|--------------------|-------------|--------|
| 153392         | Newco Black<br>Mini Fridge | 18H x 8.7W x11D"         | 11H 6.3W x 7.5D"       | 115V/60H" | 103.5W | 0.9  | Digital Display    | R600a       | 33 lbs |
| 153394         | Café Espresso<br>2.0 Riser | 2.56H x 14.52W x 12.75D" | -                      | -         | -      | -    | -                  | -           | -      |