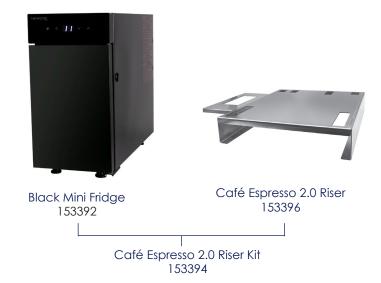

The Black Mini Fridge comes in a kit with the fridge and the Café Espresso 2 Riser. The Riser raises the Café Espresso 2.0 machine to optimize milk dispensing.

| Part<br>Number | Model                      | Exterior<br>Dimensions   | Interior<br>Dimensions | Volts     | Watts  | Amps | Brew<br>Operations | Refrigerant | Weight |
|----------------|----------------------------|--------------------------|------------------------|-----------|--------|------|--------------------|-------------|--------|
| 153392         | Newco Black<br>Mini Fridge | 18H x 8.7W x11D"         | 11H 6.3W x 7.5D"       | 115V/60H" | 103.5W | 0.9  | Digital Display    | R600a       | 33 lbs |
| 153394         | Café Espresso<br>2.0 Riser | 2.56H x 14.52W x 12.75D" | -                      | -         | -      | -    | -                  | -           | -      |