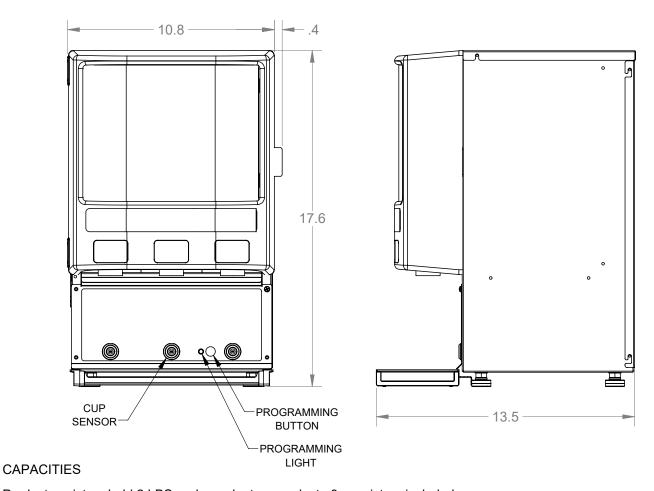

### **Dimensions**

Product canisters hold 2 LBS +, dependent on product. 3 cannisters included.

#### **Additional Information**

| Item # | Model         | Height | Width | Depth | Ship Wt. | Volts | Amps |
|--------|---------------|--------|-------|-------|----------|-------|------|
| 782020 | Cup Companion | 17.6   | 10.8  | 13.5  | 20 lbs   | 120   | 3    |