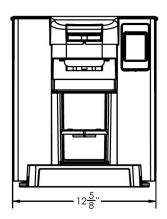

## **DIMENSIONS**

## **Additional Information**

| P/N    | Model              | Height - Open | Height - Closed | Width  | Depth   | Volts | Watts | Amps | Weight |
|--------|--------------------|---------------|-----------------|--------|---------|-------|-------|------|--------|
| 153287 | USA Multi-language | 21.75"        | 15"             | 12.63" | 17.375" | 120   | 1700  | 15   | 35     |