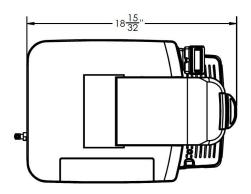

## **DIMENSIONS**

## **Additional Information**

| P/N    | Model              | Height - Open | Height - Closed | Width  | Depth   | Volts | Watts | Amps | Weight |
|--------|--------------------|---------------|-----------------|--------|---------|-------|-------|------|--------|
| 153287 | USA Multi-language | 21.75"        | 15"             | 12.63" | 17.375" | 120   | 1700  | 15   | 35     |