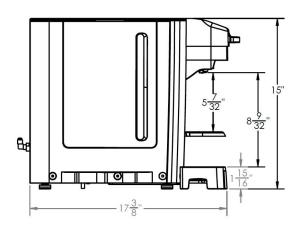

## **DIMENSIONS**

## **Additional Information**

| P/N    | Model              | Height - Open | Height - Closed | Width  | Depth   | Volts | Watts | Amps | Weight |
|--------|--------------------|---------------|-----------------|--------|---------|-------|-------|------|--------|
| 153287 | USA Multi-language | 21.75"        | 15"             | 12.63" | 17.375" | 120   | 1700  | 15   | 35     |