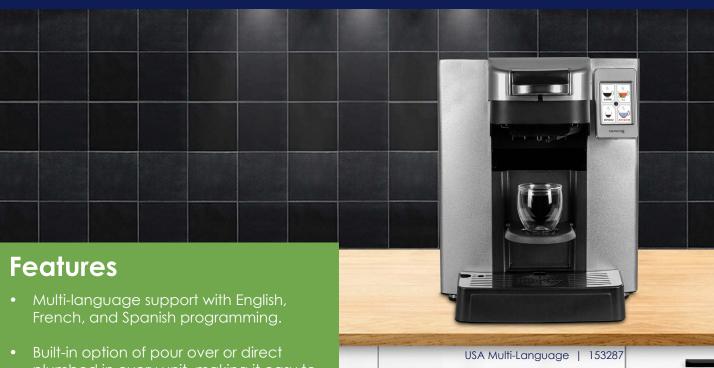

## POD BRFWFR

- Built-in option of pour over or direct plumbed in every unit, making it easy to provide drinks throughout the workplace with or without a water line.
- Easy to use touchscreen gives options for drink selection, customization, and programming of features.
- Drop down drink tray accommodates anything from travel mugs to traditionally smaller cups.
- Auto/Manual ejection system disposes of brewed pods into integrated waste bin upon opening of unit.
- Calibrate key brewing parameters such as pre-infusion and pulse brewing for optimal extraction and taste profile for a variety of coffee and tea pods.
- Conserve energy usage with smart heating only during periods of use.

\*Designed and built in St. Charles, MO.

Offices of all sizes can now have an upgraded coffee experience with our smallest pod brewer. The dual water source design enables quick demos and installations regardless of water line availability. Engineered to handle high demand and designed to go anywhere, this brewer is ready for anything.

Individual single portions of coffee and tea (soft pods) offer an aromatic and memorable taste experience. The paper filters integrated into soft pods deliver exceptional taste characteristics compared to those brewed in plastic devices. Brighten up the workplace with the aroma of freshly brewed coffee and tea and enjoy the difference soft pods offer your employees and customers.