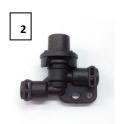

- B. After 20,000-25, 000 cups or 2 years
  - a. Replace the connectors on water circuit and O-rings.

| No. | Part Number | Discription      | Specification |
|-----|-------------|------------------|---------------|
| 1   | 79000127    | Connection I     | PA66+30%GF    |
| 2   | 79000128    | Connection F     | PA66+30%GF    |
| 3   | 79000129    | Connection L     | PA66+30%GF    |
| 4   | 79000223    | Transfer tube    | PA66+30%GF    |
| 5   | 79000239    | Adapter L        | PA66+30%GF    |
| 6   | 79000240    | Connection Three | PA66+30%GF    |
| 7   | 73000029    | O-Ring 3.3×7.3   | silicon       |