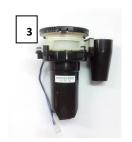

- C. After 30,000-35, 000 cups or 3 years
  - a. Replace Dispenser Valve 6W, grinder unit, dispenser valve 3W, dispenser valve 2W, o-ring  $3.3\times7.3$  with adjusting the grinding wheel to level 3.

| No. | Part Number | Discription        | Specification |
|-----|-------------|--------------------|---------------|
| 1   | 8810101001  | Dispenser Valve 6W | DC24V         |
| 2   | 8810101002  | Grinder Unit       | CB/CE         |
| 3   | 8810101003  | Dispenser Valve 3W |               |
| 4   | 8810101004  | Dispenser Valve 2W |               |
| 5   | 73000029    | O-Ring 3.3×7.3     | silicon       |