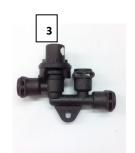

- B. After 20,000-25, 000 cups or 2 years
  - a. Replace the connectors on water circuit and O-rings.

| No. | Part Number | Discription      | Specification |
|-----|-------------|------------------|---------------|
| 1   | 79000127    | Connection I     | PA66+30%GF    |
| 2   | 79000128    | Connection F     | PA66+30%GF    |
| 3   | 79000129    | Connection L     | PA66+30%GF    |
| 4   | 79000223    | Transfer tube    | PA66+30%GF    |
| 5   | 79000239    | Adapter L        | PA66+30%GF    |
| 6   | 79000240    | Connection Three | PA66+30%GF    |
| 7   | 73000029    | O-Ring 3.3×7.3   | silicon       |