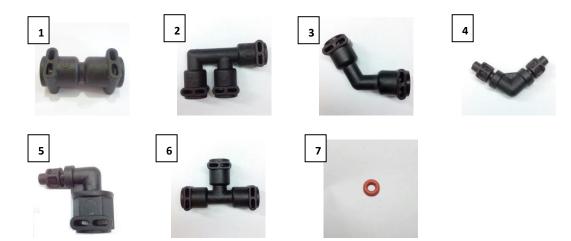

- B. After 20,000-25, 000 cups or 2 years
  - a. Replace the connectors on water circuit and O-rings.

| No. | Part Number | Discription      | Specification |
|-----|-------------|------------------|---------------|
| 1   | 79000127    | Connection I     | PA66+30%GF    |
| 2   | 79000128    | Connection F     | PA66+30%GF    |
| 3   | 79000129    | Connection L     | PA66+30%GF    |
| 4   | 79000223    | Transfer tube    | PA66+30%GF    |
| 5   | 79000239    | Adapter L        | PA66+30%GF    |
| 6   | 79000240    | Connection Three | PA66+30%GF    |
| 7   | 73000029    | O-Ring 3.3×7.3   | silicon       |