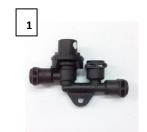

- B. After 20,000-25, 000 cups or 2 years
  - a. Replace the connectors on water circuit and O-rings.

| No. | Part Number | Discription      | Specification |
|-----|-------------|------------------|---------------|
| 1   | 79000127    | Connection I     | PA66+30%GF    |
| 2   | 79000128    | Connection F     | PA66+30%GF    |
| 3   | 79000129    | Connection L     | PA66+30%GF    |
| 4   | 79000223    | Transfer tube    | PA66+30%GF    |
| 5   | 79000239    | Adapter L        | PA66+30%GF    |
| 6   | 79000240    | Connection Three | PA66+30%GF    |
| 7   | 73000029    | O-Ring 3.3×7.3   | silicon       |