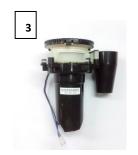

- C. After 30,000-35, 000 cups or 3 years
  - a. Replace Dispenser Valve 6W, grinder unit, dispenser valve 3W, dispenser valve 2W, o-ring  $3.3\times7.3$  with adjusting the grinding wheel to level 3.

| No. | Part Number | Discription        | Specification |
|-----|-------------|--------------------|---------------|
| 1   | 8810101001  | Dispenser Valve 6W | DC24V         |
| 2   | 8810101002  | Grinder Unit       | CB/CE         |
| 3   | 8810101003  | Dispenser Valve 3W |               |
| 4   | 8810101004  | Dispenser Valve 2W |               |
| 5   | 73000029    | O-Ring 3.3×7.3     | silicon       |