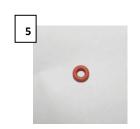

- B. After 20,000-25, 000 cups or 2 years
  - a. Replace the connectors on water circuit and O-rings.

| No. | Part Number | Discription      | Specification |
|-----|-------------|------------------|---------------|
| 1   | 79000127    | Connection I     | PA66+30%GF    |
| 2   | 79000128    | Connection F     | PA66+30%GF    |
| 3   | 79000129    | Connection L     | PA66+30%GF    |
| 4   | 79000223    | Transfer tube    | PA66+30%GF    |
| 5   | 79000239    | Adapter L        | PA66+30%GF    |
| 6   | 79000240    | Connection Three | PA66+30%GF    |
| 7   | 73000029    | O-Ring 3.3×7.3   | silicon       |