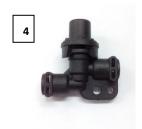

- B. After 20,000-25, 000 cups or 2 years
  - a. Replace the connectors on water circuit and O-rings.

| No. | Part Number | Discription      | Specification |
|-----|-------------|------------------|---------------|
| 1   | 79000127    | Connection I     | PA66+30%GF    |
| 2   | 79000128    | Connection F     | PA66+30%GF    |
| 3   | 79000129    | Connection L     | PA66+30%GF    |
| 4   | 79000223    | Transfer tube    | PA66+30%GF    |
| 5   | 79000239    | Adapter L        | PA66+30%GF    |
| 6   | 79000240    | Connection Three | PA66+30%GF    |
| 7   | 73000029    | O-Ring 3.3×7.3   | silicon       |