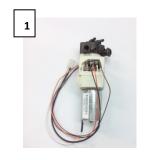

## PROFESSIONAL MAINTENANCE

- A. After 10,000 ~ 15,000 cups or 1 year
  - a. Adjust the grinding wheel to adjust the fineness

Adjust to < level3

b. Replace the dispenser Valve 3W, dispenser Valve 2W, grinder Unit with adjusting the grinding wheel to level 3.

| No. | Part Number | Discription        |       |
|-----|-------------|--------------------|-------|
| 1   | 8810101003  | Dispenser Valve 3W |       |
| 2   | 8810101004  | Dispenser Valve 2W |       |
| 3   | 8810101002  | Grinder Unit       | CB/CE |