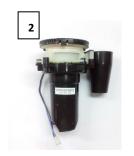

## PROFESSIONAL MAINTENANCE

- A. After 10,000 ~ 15,000 cups or 1 year
  - a. Adjust the grinding wheel to adjust the fineness

Adjust to < level3

b. Replace the dispenser Valve 3W, dispenser Valve 2W, grinder Unit with adjusting the grinding wheel to level 3.

| No. | Part Number | Discription        |       |
|-----|-------------|--------------------|-------|
| 1   | 8810101003  | Dispenser Valve 3W |       |
| 2   | 8810101004  | Dispenser Valve 2W |       |
| 3   | 8810101002  | Grinder Unit       | CB/CE |