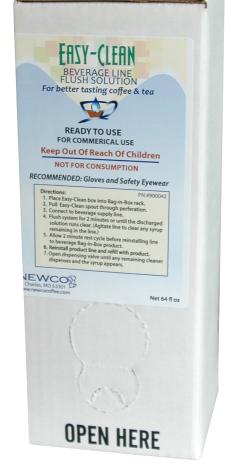

## **EASY-CLEAN** FOR USE WITH ALL BIB DISPENSERS

Cleaning liquid coffee dispensers is an essential part of preventative maintenance. Ensure coffee stays fresh and delicious by using Easy-Clean, natural cleaning solution. This beverage line flush solution can be used in all BIB machines by easily attaching the cleaner to the tubes and simply priming the machine to clean. Easy-Clean keeps tubes and pumps running smoothly and free of coffee residue.