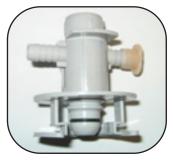

Currently includes a Scholle fitment. Separate QCD fitment adapter kit is available.

Close-up of QCD Fitting PN: 400137

Close-up of Scholle Fitting PN: 107117

**PN: 900083** 1 box with Scholle fitting

| Part Number | Item                                         |
|-------------|----------------------------------------------|
| PN: 900083  | Liquid Coffee Flush 1 box w/ Scholle Fitting |
| PN: 800518  | QCD Adapter Kit                              |