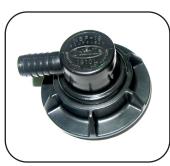

Currently includes a Scholle fitment. Separate QCD fitment adapter kit is available.

Close-up of QCD Fitting PN: 400137

Close-up of Scholle Fitting PN: 107117

**PN: 900083** 1 box with Scholle fitting

| Part Number | Item                                         |
|-------------|----------------------------------------------|
| PN: 900083  | Liquid Coffee Flush 1 box w/ Scholle Fitting |
| PN: 800518  | QCD Adapter Kit                              |