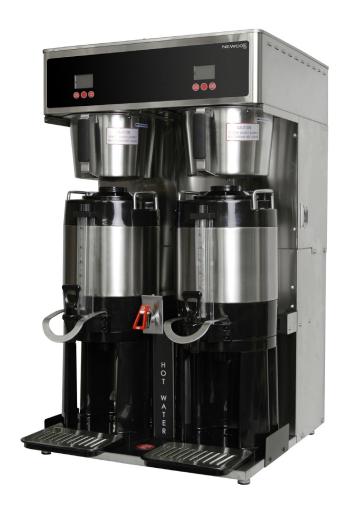

Newco's Dual TVT digital high volume thermal coffee brewer. Newco's TVT control provides simple, intuitive setup and total control of the brewing processes including: digital temperature, volume control, pre-infusion, pulse brewing, 3 volumes / recipe setups per side, and bypass. Brew perfectly extracted coffee every time with the dual TVT brewing system and ensure high profits and customer satisfaction.

**DTVT COFFEE** PN: 784535 \* Dispensers not included