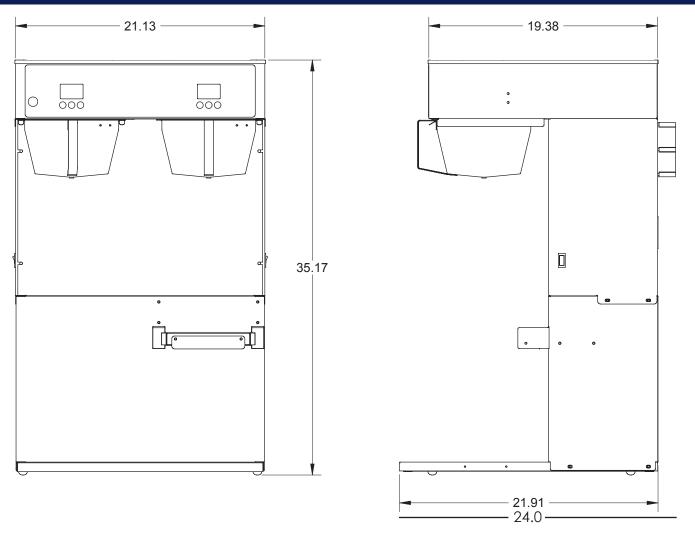

## **Dual TVT**

- Base to basket clearance 24" (Brewing container should be at least  $\frac{1}{2}$ " shorter)
- Slide out tray on right side for brewing into air pots, basket clearance 13" (Brewing container should be at least ½" shorter)