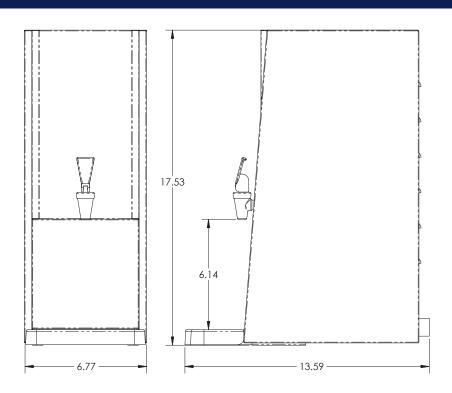

## NHW-05 HOT WATER MACHINE

- **INSTANT HOT WATER:** excellent for tea, oatmeal, soups and much more.
- TANK CAPACITY: ½ gallon tank.
- TEMPERATURE CONTROL: range 150 210 F.
- LIQUID LEVEL PROBE CONTROL: Opens and closes the water inlet valve automatically when hot water is, or is not, being dispensed.
- TEMP SENSOR: Maintains pre-set constant water temperature throughout the water column from top to bottom.
- AUTOMATIC PRE-FILL: Automatically fills up on the initial water hook up.
- **HIGH QUALITY:** Stainless exterior and tank for a long dependable life.
- VOLTAGE: 120V/1600W US

120V/1400W Canada

- SAFETY FAUCET
- CUSTOM LABEL: available

NHW-05 PN:121575