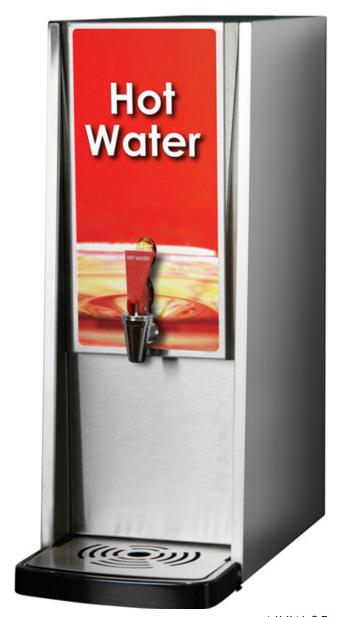

## NHW-05 HOT WATER MACHINE

- **INSTANT HOT WATER:** excellent for tea, oatmeal, soups and much more.
- TANK CAPACITY: ½ gallon tank.
- TEMPERATURE CONTROL: range 150 210 F.
- LIQUID LEVEL PROBE CONTROL: Opens and closes the water inlet valve automatically when hot water is, or is not, being dispensed.
- TEMP SENSOR: Maintains pre-set constant water temperature throughout the water column from top to bottom.
- AUTOMATIC PRE-FILL: Automatically fills up on the initial water hook up.
- **HIGH QUALITY:** Stainless exterior and tank for a long dependable life.
- VOLTAGE: 120V/1600W US

120V/1400W Canada

- SAFETY FAUCET
- CUSTOM LABEL: available

NHW-05 PN:121575