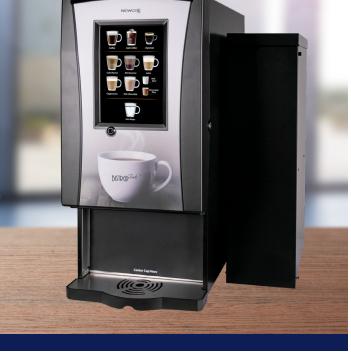

## Features

- New QR Code Feature
- Coffee BIB: two 1 gallon boxes of product
- 2 Powder hoppers: milk 3 lbs and chocolate 8 lbs
- Dispensing: portion control
- Hot water: independent push and hold hot water dispense
- Maximum cup size: 20 ounces
- Product compartment door lock
- Out of powder alert: display notification.
- Sanitation cycle for BIB system cleaning and flush button for cleaning powder bowl.
- Water filtration monitor
- Pre programmed recipes: 69
- Drain tray
- Sidecar holds two 1 Gal BIB's and interfaces to machine.
- New larger peristaltic pumps provide higher output and lower ratio capabilities.
- Certifications: UL underwriters laboratory & National Sanitation Foundation (NSF)

The Bistro Touch delivers delicious specialty drinks that consumers are looking for by combining on-demand coffee with powdered milk and chocolate. In a matter of seconds vs. minutes, the Bistro Touch delivers great tasting drinks to any workplace or public environment.

The engaging and intuitive touch screen allows consumers to easily choose a beverage and customize the size and strength of each drink. Allows up to 3 drink sizes (6oz to 20oz) and strengths (mild, regular and bold) to be visible on the screen to the consumer. Bistro Touch also allows drink sizes and strengths to be disabled in programming for locations that want to serve only one cup size or a specific strength.