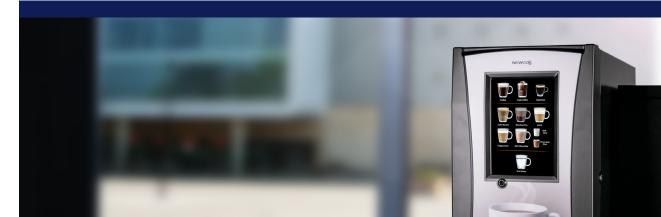

## BISTRO TOUCH LARGE CAPACITY

The Bistro Touch delivers delicious specialty drinks that consumers are looking for by combining on-demand coffee with powdered milk and chocolate. In a matter of seconds vs. minutes, the Bistro Touch delivers great tasting drinks to any workplace or public environment.

The engaging and intuitive touch screen allows consumers to easily choose a beverage and customize the size and strength of each drink. Allows up to 3 drink sizes (6oz to 20oz) and strengths (mild, regular and bold) to be visible on the screen to the consumer. Bistro Touch also allows drink sizes and strengths to be disabled in programming for locations that want to serve only one cup size or a specific strength.