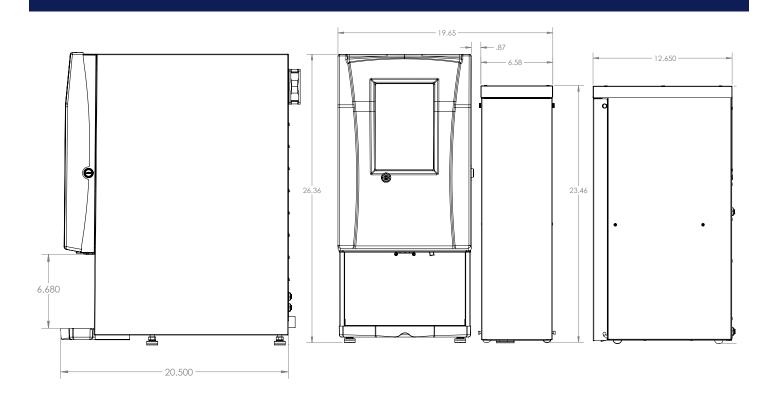

## **Dimensions**

## **Additional Information**

| Part Number | Description                | Height | Width | Depth  | Volts     | Watts       | Amps | Weight |
|-------------|----------------------------|--------|-------|--------|-----------|-------------|------|--------|
| 128302      | BIST TOU, LG/CAP W/SIDECAR | 26.36" | 19.65 | 20.50" | 120 VOLTS | 1400 / 1600 | 15A  | 50LB   |