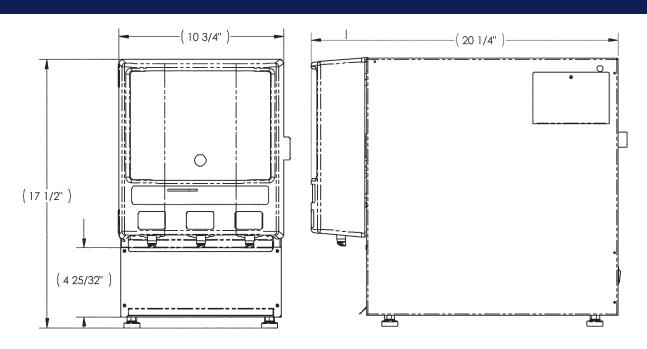

## Dimensions for 2 LB hopper machine

Body Construction: 300 series stainless

Products: 3

Canister Size: 2 Lbs

Dispense: Single portion or manual

### **Additional Information**

| Item # | Model            | Height | Width | Depth | Ship Wt. | Volts | Amps |
|--------|------------------|--------|-------|-------|----------|-------|------|
| 781902 | Coffee Companion | 17.5   | 10.75 | 20.25 | 30       | 120   | 15.0 |