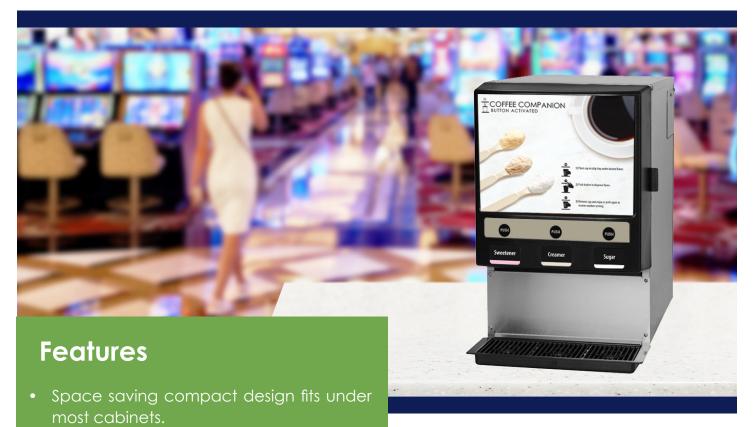

Love coffee, just not straight black? Well now you can add your favorite sweetener or creamer with the touch of a button.

Newco's Coffee Companion Dispenser fits next to your coffee brewer, creating a flavor station. This allows your customers to flavor their coffee with a wide variety of sweeteners including but not limited to cream and sugar with simple one-button operation.

When a button is depressed a programmable amount will be dispensed straight into the cup. Coffee Companion eliminates packets on the counter and theft of product.

#### **Custom Branding**

Coffee Companion's entire front can be custom branded with your image helping you to promote your brand and services.